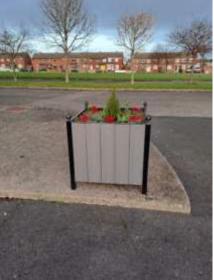

#### **Continued Enhancement Project for Senior Citizens Complexes 2023**

Below are photos of some of the products we are placing into senior citizens complexes commencing at the end of 2023 and early into 2024. Starting with St John's Court, Clancarthy Court, St Vincent's Court, Thorndale Court, Raheny Court, Greendale Court and Gabriel's Court. These enhancements have been funded from the "Discretionary Budget" as part of Councillors requests to enhance the grounds of complexes & to encourage residents to enjoy the open spaces provided.

Enhancements will include, bird feeders, planters, wheelchair accessible herb garden planters, bike racks, outdoor chessboard tables, ornamental Penny Farthing bikes, hanging baskets, wheelchair accessible picnic tables and some gardening projects & also the provision of senior citizens gardening classes.