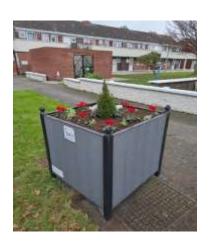

#### **Continued Enhancement Project for Senior Citizens Complexes 2023**

Below are photos of some of the products we are placing into senior citizens complexes commencing at the end of 2023 and early into 2024. Starting with St John's Court, Clancarthy Court, St Vincent's Court, Thorndale Court, Raheny Court, Greendale Court and Gabriel's Court. These enhancements have been funded from the "Discretionary Budget" as part of Councillors requests to enhance the grounds of complexes & to encourage residents to enjoy the open spaces provided.

Enhancements will include, bird feeders, planters, wheelchair accessible herb garden planters, bike racks, outdoor chessboard tables, ornamental Penny Farthing bikes, hanging baskets, wheelchair accessible picnic tables and some gardening projects & also the provision of senior citizens gardening classes.